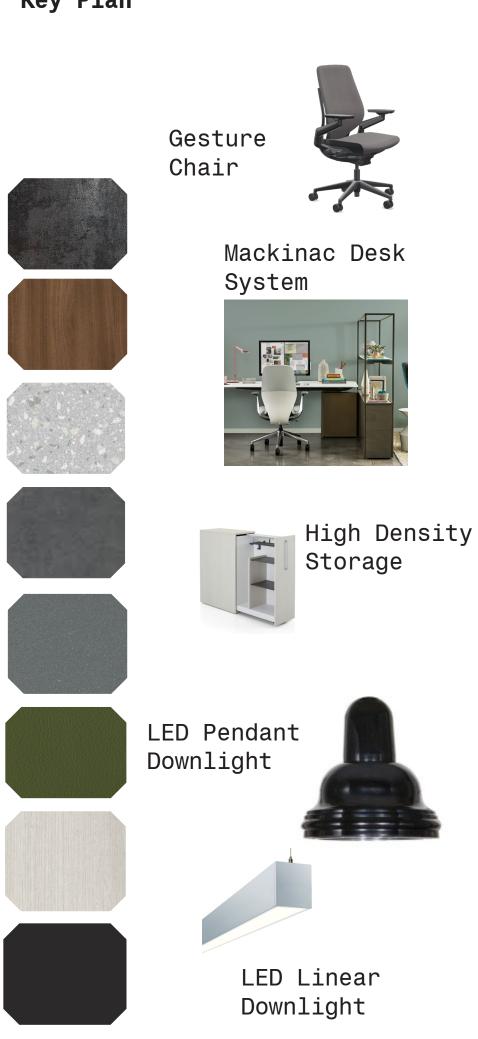

# LEVEL 1 EORUIVI

Steelcase Verb Trapazoid Table w/ Easy Access leg

Steelcase Node Series 480 Chair

LED Linear Downlight

# LEVEL 2 LOBBY & RECEPTION

Key Plan

West-Elm Metal Frame Chair

Steelcase Media Scape Lounge

Steelcase Sylvi Occasional Table

LED Pendant Downlight

**Lobby Desk & Reception Seating** 

**Reception Seating** 

## MAI ERIALS

Reclaimed Metal Ceiling

Existing Concrete Flooring

Terrazzo-style LVT

Recycled Laminate Ceiling Treatment

Sterling Metallic Paint

Steelcase Orega-

Steelcase Ash Wenge Wood

Steelcase Black

Steelcase Latch Ivory Fabric

Steelcase Imperma Fabric