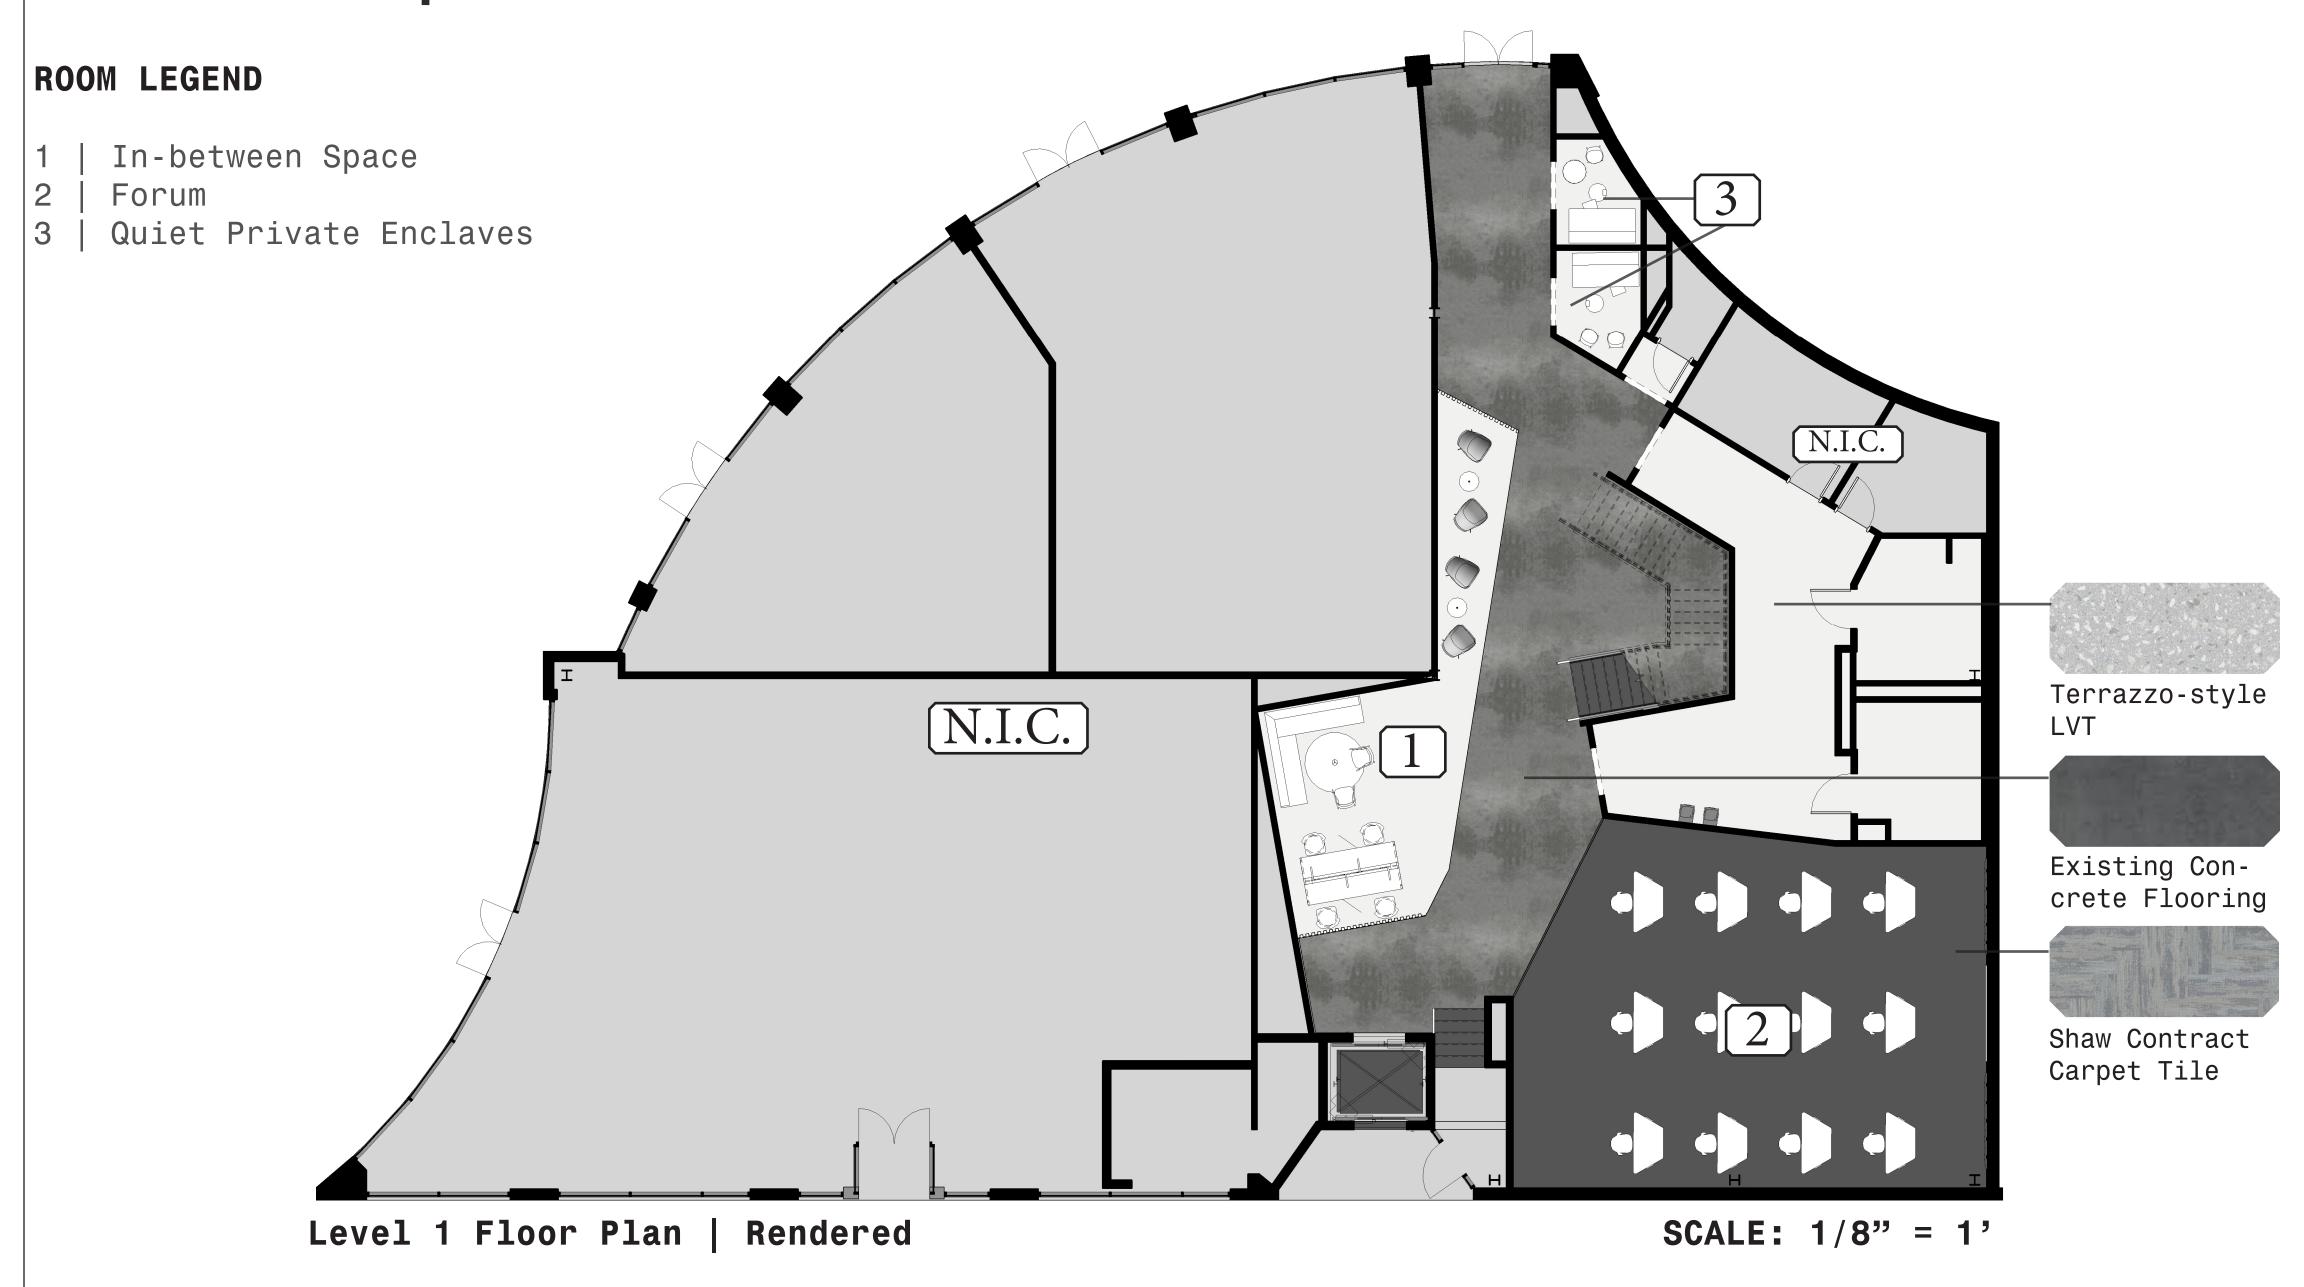

# LEVEL I I ECXIXI PLAIN

# LEVEL 1 EORUIVI

Steelcase Verb Trapazoid Table w/ Easy Access leg

Steelcase Node Series 480 Chair

LED Linear Downlight