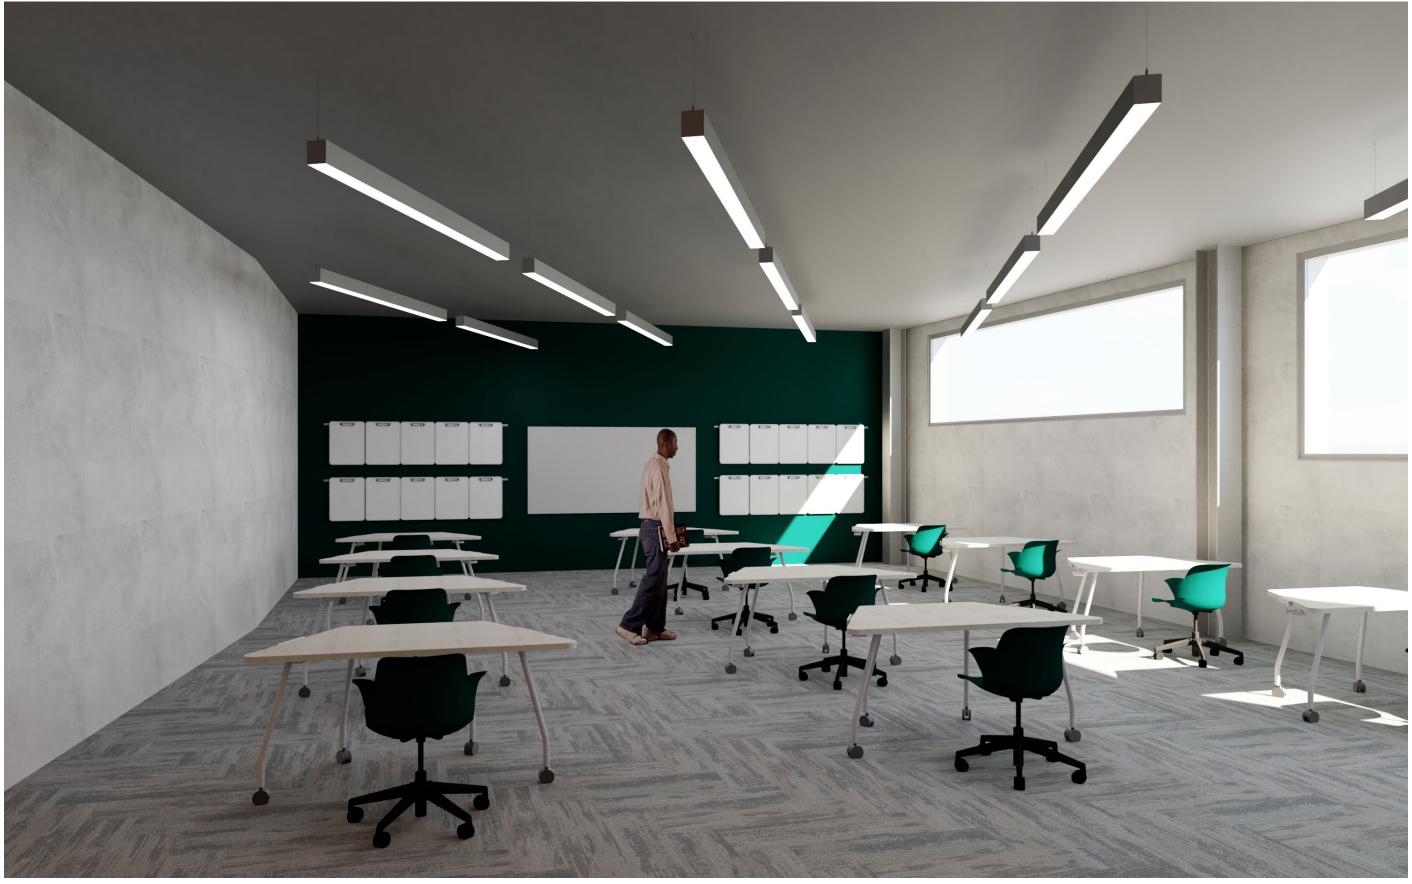

# LEVEL 1 EORUIVI

Steelcase Verb Trapazoid Table w/ Easy Access leg

Steelcase Node Series 480 Chair

LED Linear Downlight

#### **Arrangements**