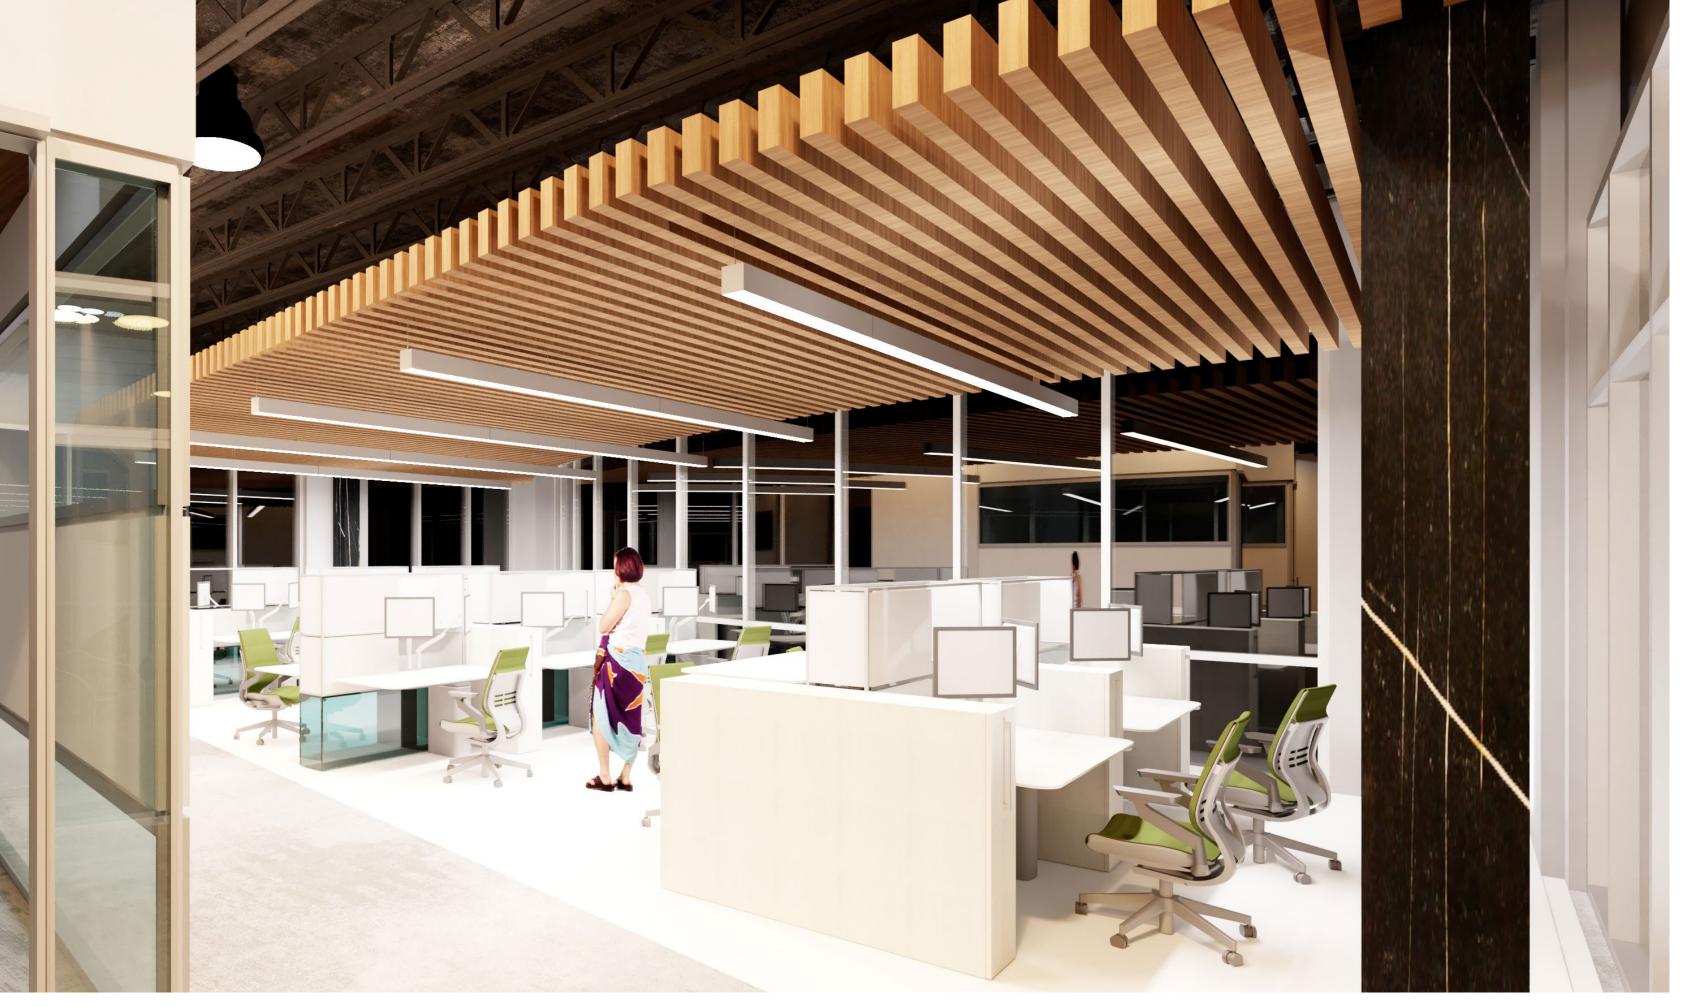

# LEVEL 1 EORUIVI

Steelcase Verb Trapazoid Table w/ Easy Access leg

Steelcase Node Series 480 Chair

LED Linear Downlight

#### **Arrangements**