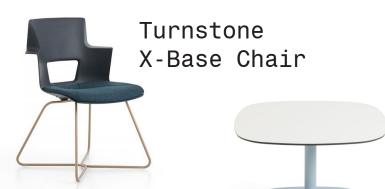

# LEVEL 1 EORUIVI

Steelcase Verb Trapazoid Table w/ Easy Access leg

Steelcase Node Series 480 Chair

LED Linear Downlight