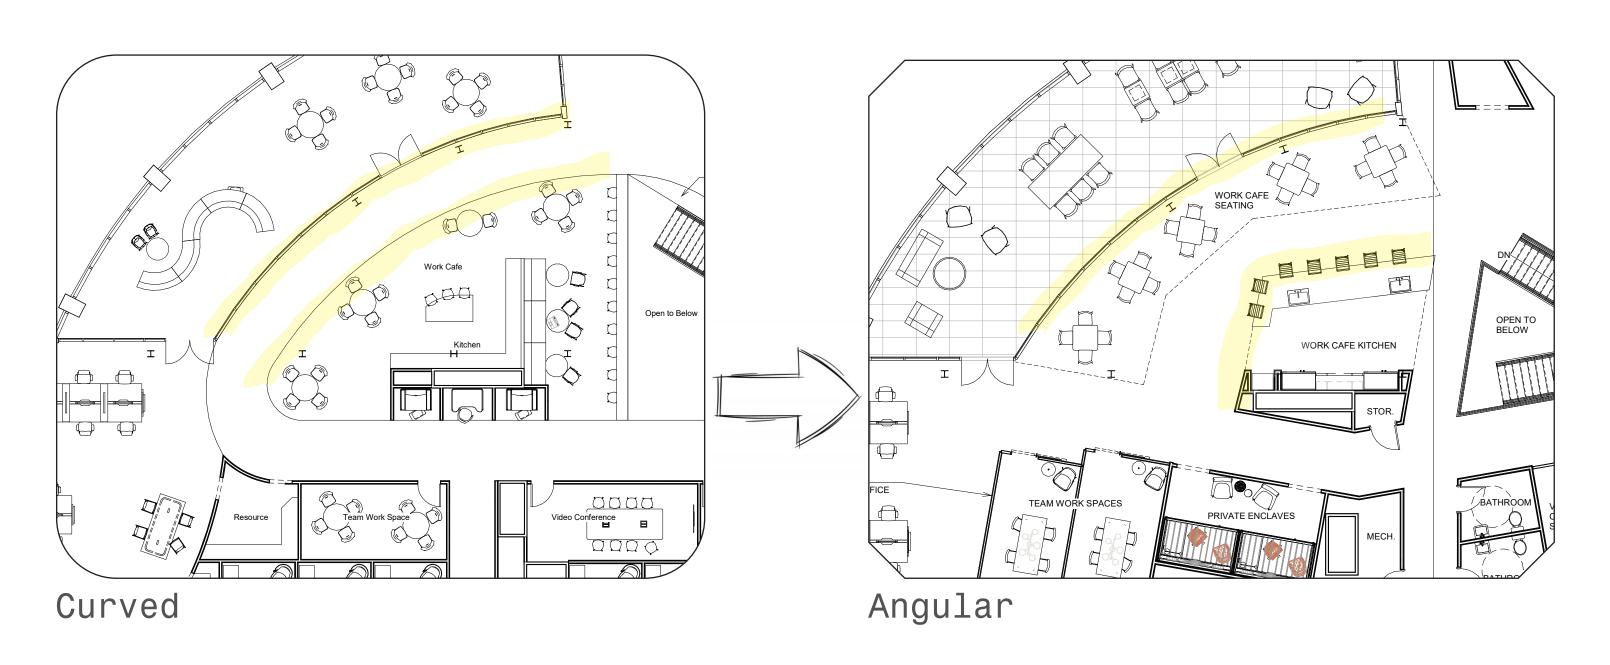

#### FORGET THE CURVE. GET AHEAD OF THE CURVE

In order for a Tech Company to survive, they must always remain ahead of the curve. Too often, the desire to conform is given into so easily and getting ahead seems to be lost, especially when it comes to design. For a headquarters in, what's considered to be the "Heart of the South," NEXT needs a space that does the unimagineable, a space that triggers the avid thinkers. A space as creative as the company it houses. Rather than emphasize the buildings exisitng curves, we contradict them, we stray. We get ahead of the curve by thinking different. A completely angular floor plan allows for much better space utilization and for a more visually interactive worksapce. NEXT's new headquarters in Atlanta does just this. Forget the curve. Get ahead of it.