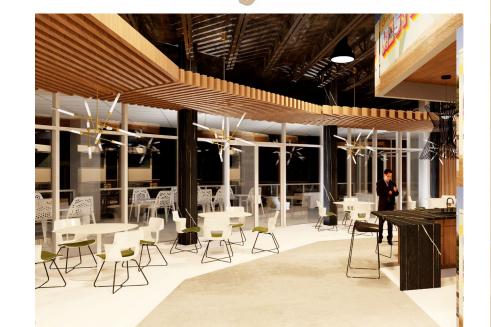

# LEVEL 2 WORK CAFE

**Key Plan** 

Coalesse Enea Lottus Table

Syrma Grande Pendant

Sputnick Chandelier

**Cafe Seating** 

**Elevation** 

View of Cafe Bar