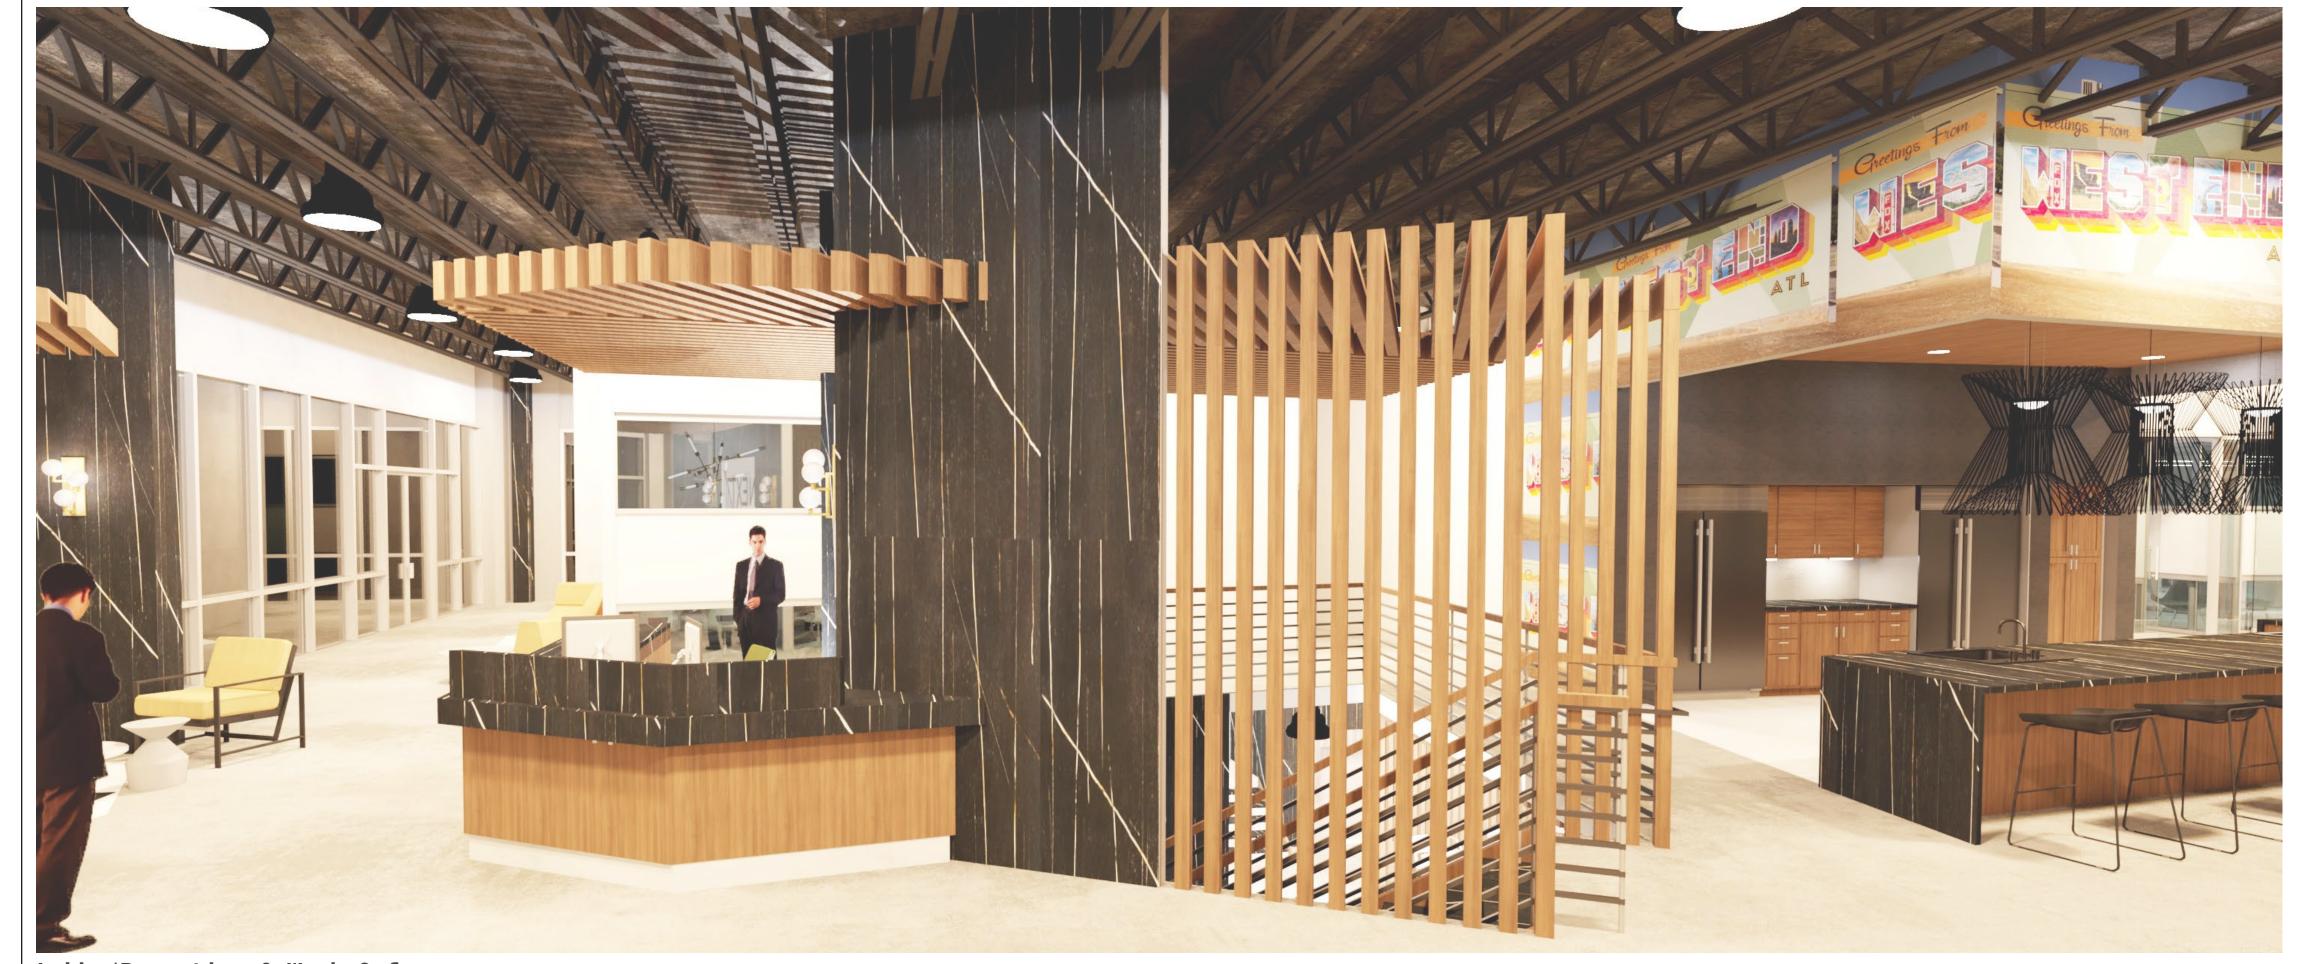

# LEVEL 2 LOBBY & RECEPTION

Key Plan

West-Elm Metal Frame Chair

Steelcase Media Scape Lounge

Steelcase Sylvi Occasional Table

LED Pendant Downlight

**Lobby Desk & Reception Seating** 

**Reception Seating** 

**Lobby Desk** 

# LEVEL 2 ()7EIV ()I-ICE

**Key Plan** 

Elevation Desk Detail View

Overall View

Figure 5: Contemporary Public Design [Digital image]. (n.d.). Retrieved December 04, 2020, from http://thand.info/blog/home-design-decorating/

Lobby/Reception & Work Cafe