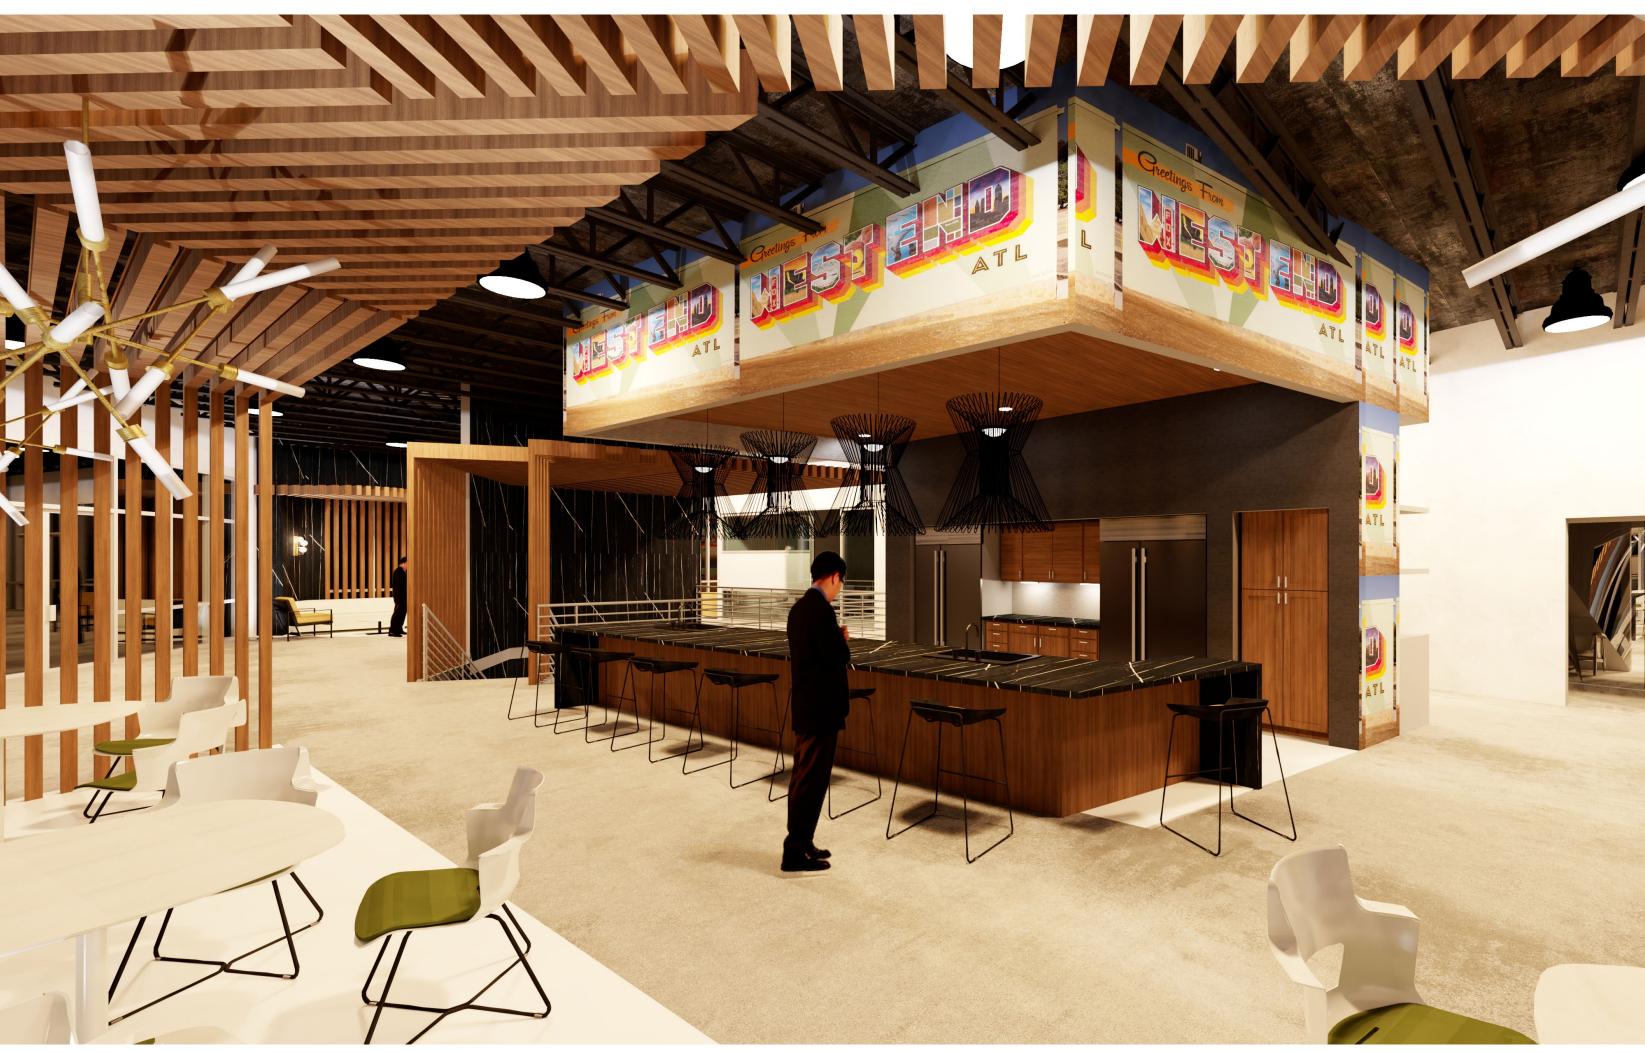

# LEVEL 2 WORK CAFE

**Key Plan** 

Coalesse Enea Lottus Table

Syrma Grande Pendant

Sputnick Chandelier

**Cafe Seating** 

**Elevation** 

View of Cafe Bar

Figure 5: Contemporary Public Design [Digital image]. (n.d.). Retrieved December 04, 2020, from http://thand.info/blog/home-design-decorating/

Lobby/Reception & Work Cafe