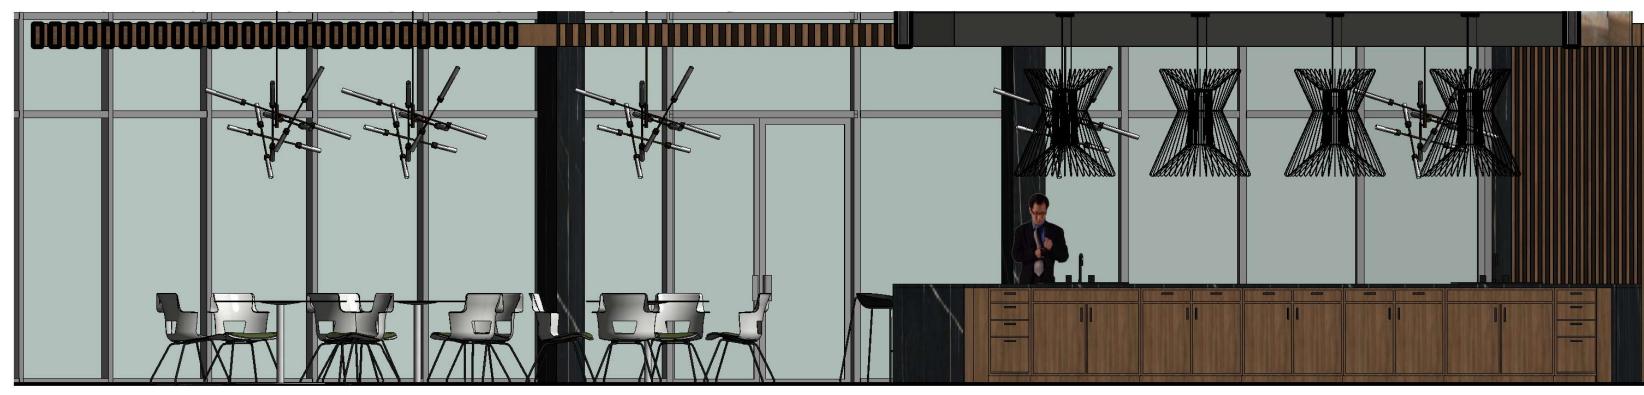

## SECTIONS

SECTION A

SECTION B

# LEVEL 2 WORK CAFE

**Key Plan** 

Coalesse Enea Lottus Table

Syrma Grande Pendant

Sputnick Chandelier

**Cafe Seating** 

**Elevation** 

View of Cafe Bar