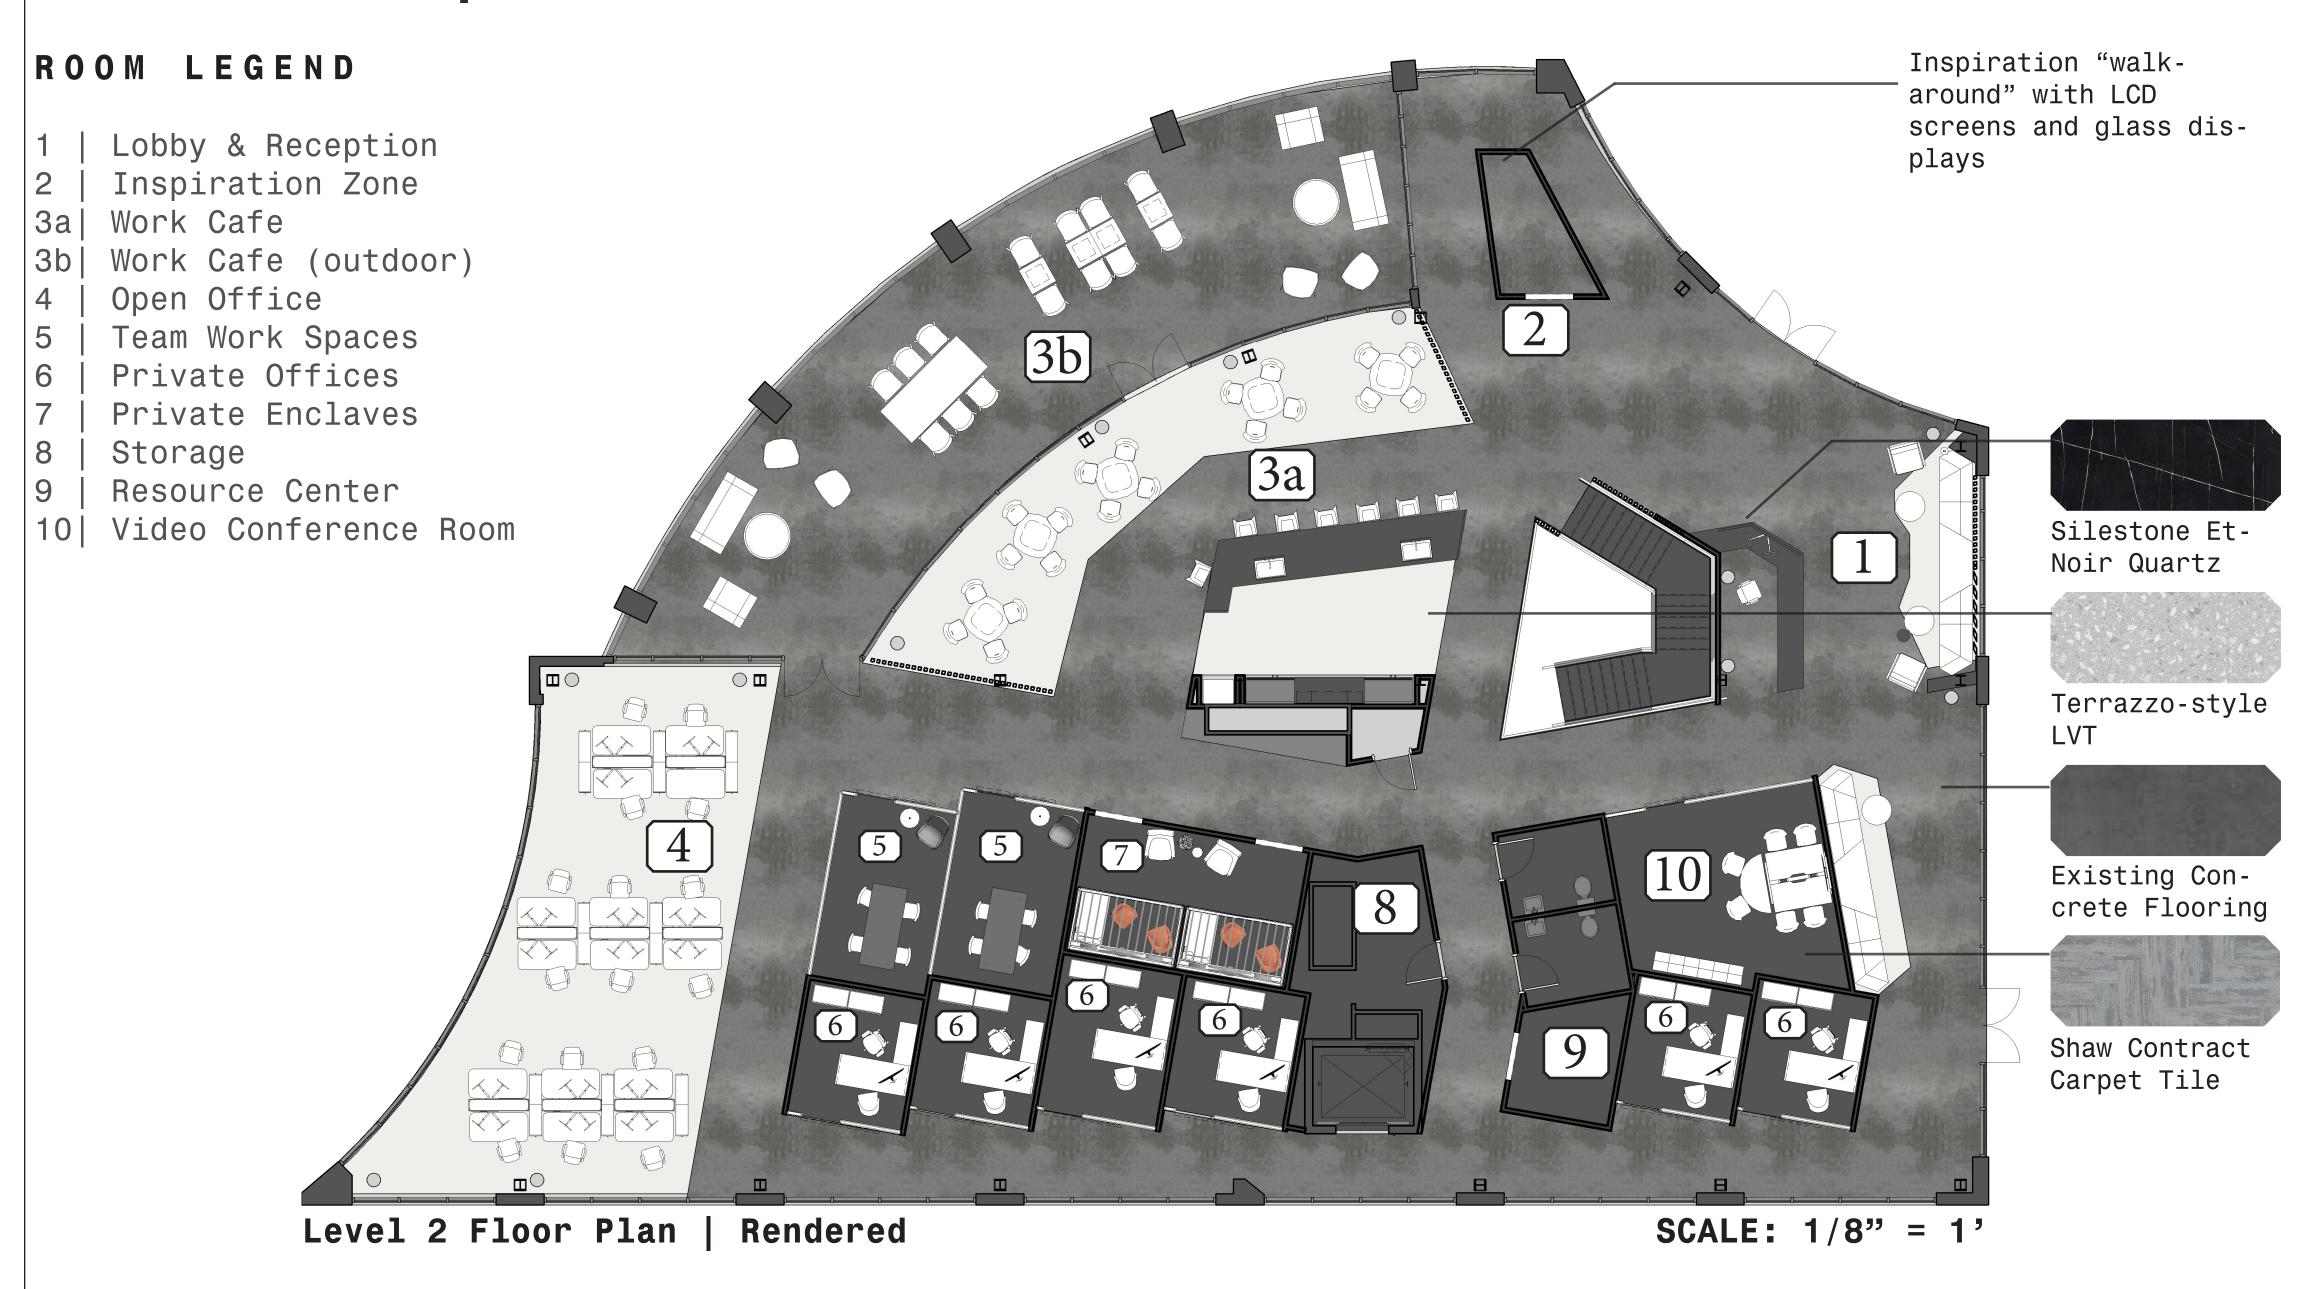

# LEVEL 2 I-LOOR PLAIN

#### **Existing Interior**

- Concrete flooring
- Drywall interior walls
- Corridor doors, exterior glass, stair wells, elevators, columns, bathrooms are to remain

## MAI ERIALS

Reclaimed Metal Ceiling

Existing Concrete Flooring

Terrazzo-style LVT

Recycled Laminate Ceiling Treatment

Sterling Metallic Paint

Steelcase Orega-

Steelcase Ash Wenge Wood