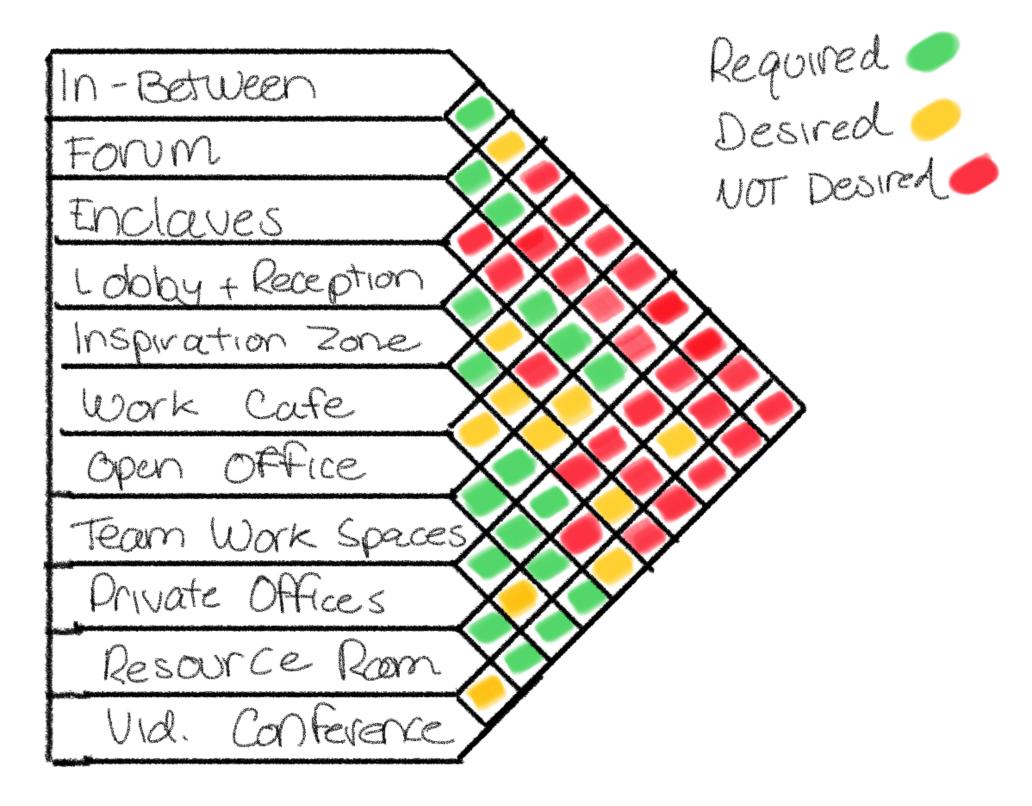

oximately 11,500

- Split across two floors

#### **Existing Interior**

- Concrete flooring
- Drywall interior walls
- Corridor doors, exterior glass, stair wells, elevators, columns, bathrooms are to remain

#### **COVID-19 Considerations**

- Physical distances
- Partitions
- Cleanliness / technology



Site Plan

## CONCEPT DEVELOPIVIENT





## VIOITANTICIVII















Contemporary Lobby Design

Wood Polished Concrete Earth Tones Bold Pattern Statement Stone Linear Elements

## MAI ERIALS



Reclaimed Metal Ceiling



Existing Concrete Flooring



Terrazzo-style LVT



Recycled Laminate Ceiling Treatment



Sterling Metallic Paint



Steelcase Orega-



Steelcase Ash Wenge Wood



Steelcase Black



Steelcase Latch Ivory Fabric



Steelcase Imperma Fabric



## DIACITAIVIIVIE





Adjacencies

## SECTIONS



SECTION A



SECTION B



# LEVEL I I ECXIXI PLAIN



# LEVEL I CEILING PLAN



# LEVEL 1 EORUIVI









Steelcase Verb Trapazoid Table w/ Easy Access leg

Steelcase Node Series 480 Chair

LED Linear Downlight

#### **Arrangements**











# 



Key Plan





# LEVEL 2 I-LOOR PLAIN



## LEVEL 2 | CEILING PLAIN



# LEVEL 2 LOBBY & RECEPTION



Key Plan



West-Elm Metal Frame Chair



Steelcase Media Scape Lounge



Steelcase Sylvi Occasional Table



LED Pendant Downlight



**Lobby Desk & Reception Seating** 



**Reception Seating** 



**Lobby Desk** 

# LEVEL 2 ()7EIV ()I-ICE



**Key Plan** 



Elevation Desk Detail View





Overall View

# LEVEL 2 WORK CAFE



**Key Plan** 





Coalesse Enea Lottus Table

Syrma Grande Pendant



Sputnick Chande