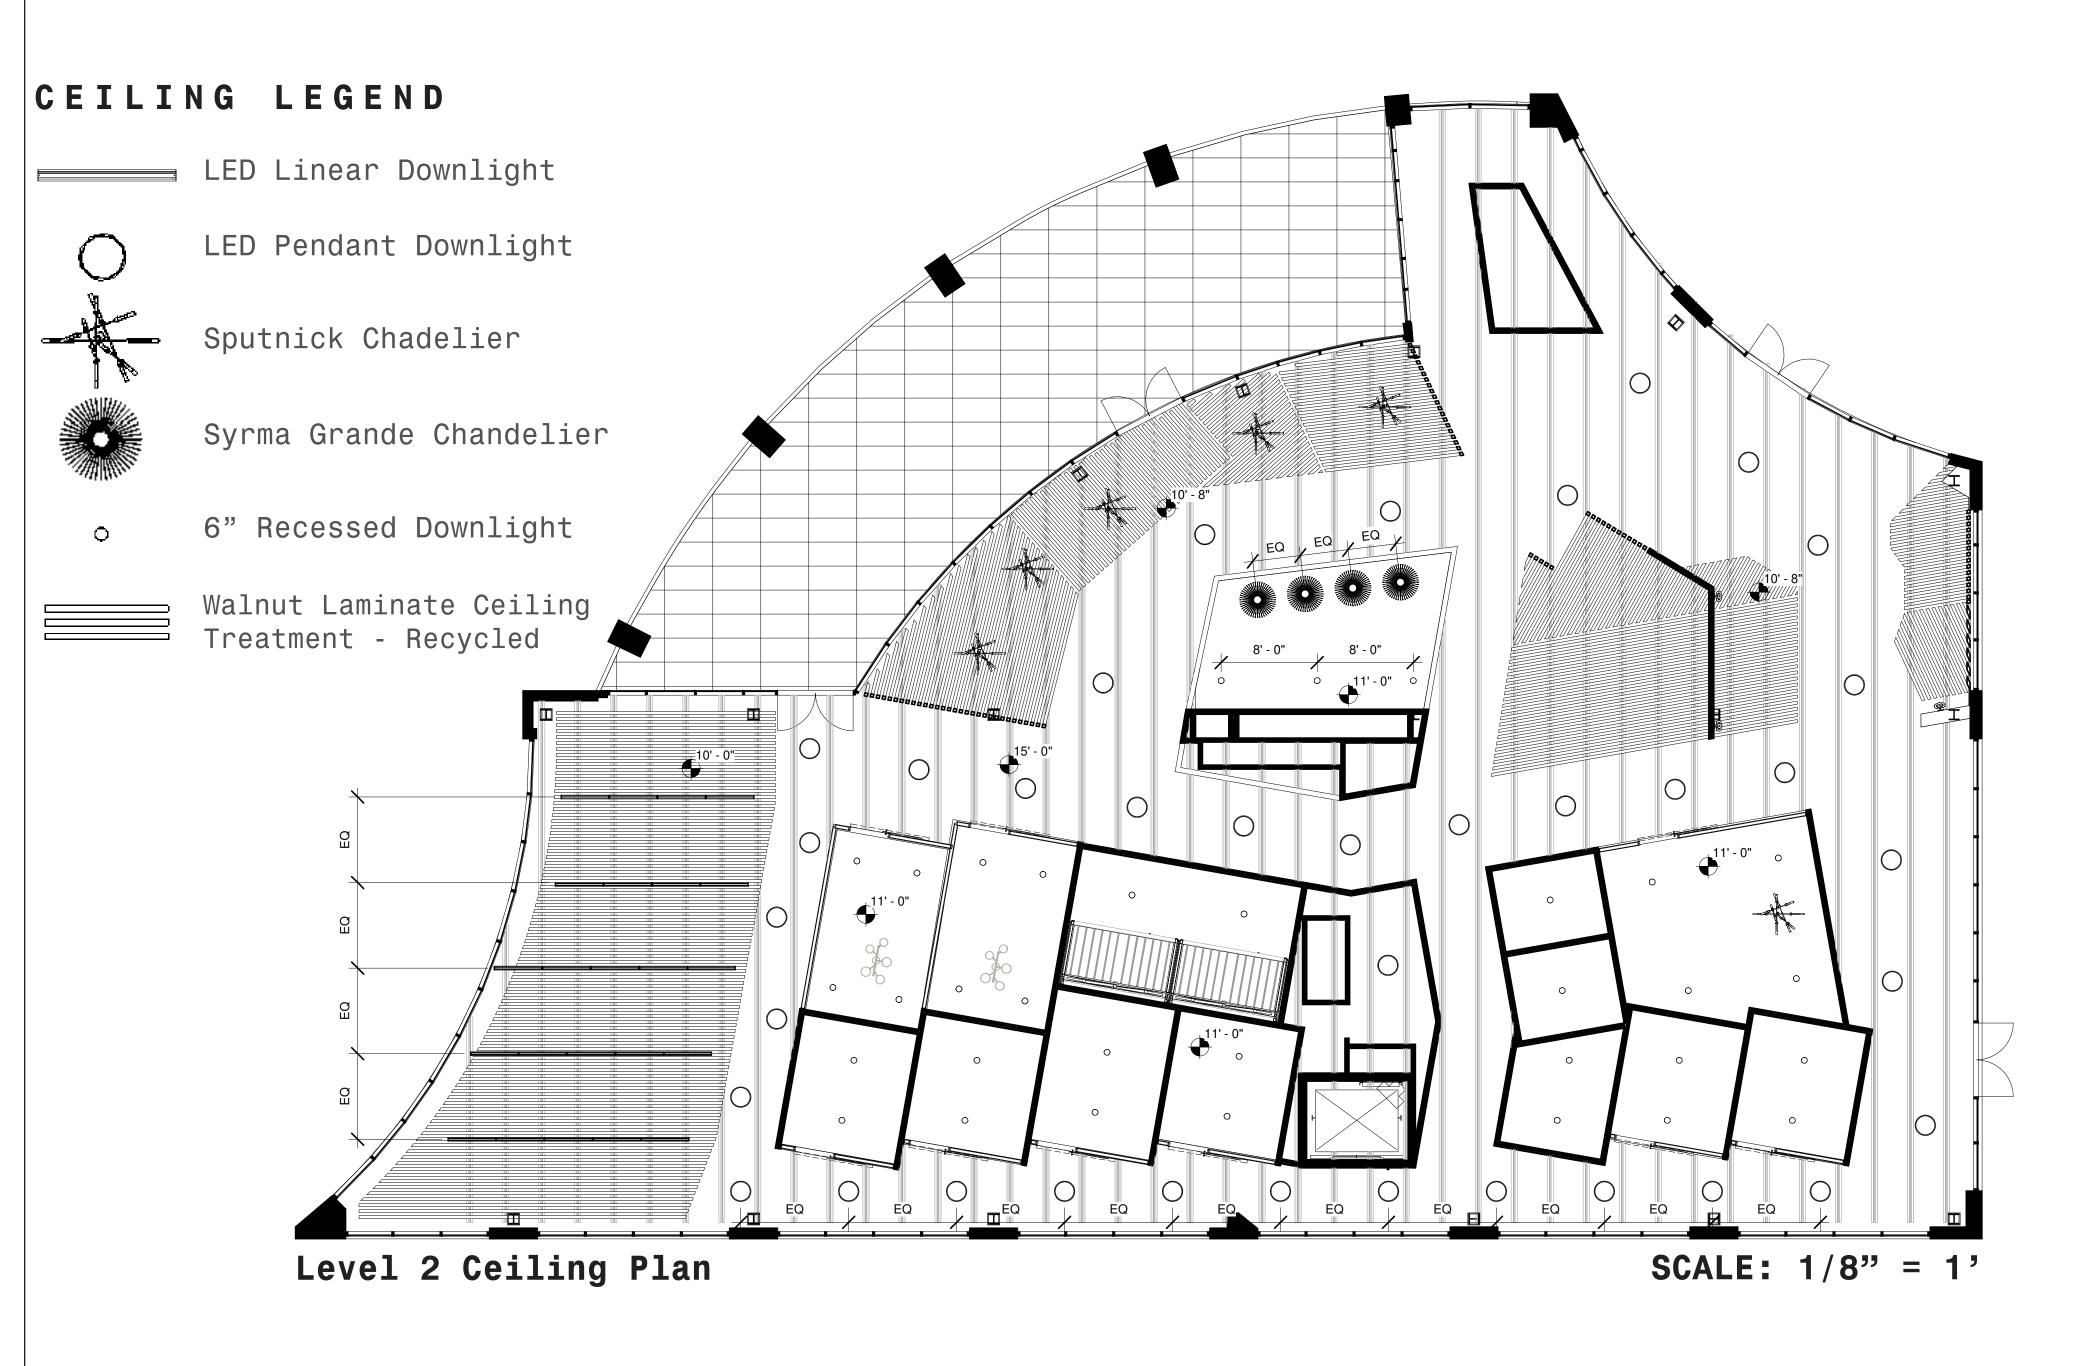

## LEVEL 2 | CEILING PLAIN

# LEVEL 1 EORUIVI

Steelcase Verb Trapazoid Table w/ Easy Access leg

Steelcase Node Series 480 Chair

LED Linear Downlight