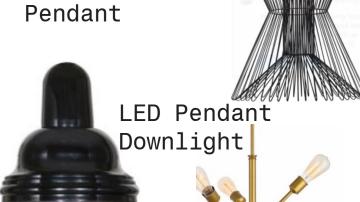

# LEVEL 2 LOBBY & RECEPTION

Key Plan

West-Elm Metal Frame Chair

Steelcase Media Scape Lounge

Steelcase Sylvi Occasional Table

LED Pendant Downlight

**Lobby Desk & Reception Seating** 

**Reception Seating** 

# LEVEL 2 WORK CAFE

**Key Plan** 

Coalesse Enea Lottus Table

Syrma Grande Pendant

Sputnick Chandelier

**Cafe Seating** 

**Elevation** 

View of Cafe Bar